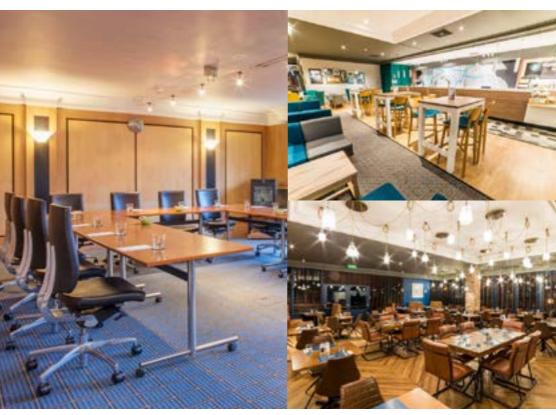

## MEETINGS @ HOLIDAY INN LEEDS - BRIGHOUSE

SIMPLE | FRESH | FLEXIBLE ...

5 purpose-built meeting rooms
Up to 200 delegates
94 bedrooms

Wi-Fi throughout the hotel

250 complimentary car parking spaces Private dining facilities 15m indoor pool and gymnasium

## What we offer

- 94 air-conditioned bedrooms
- · Cow on the Hill restaurant
- · Relaxing lounge bar
- · Private dining facilities
- · 15m indoor swimming pool
- · Spa pool & steam room
- You Fit health club, fully-equipped gymnasium
- Wi-Fi throughout the hotel

Wellholme Park

 250 complimentary car parking spaces

- 2 dedicated small meeting rooms for up to 20 people
- 7 purpose-built meeting rooms with a capacity for up to 200
- Dedicated car parking space for the conference organiser
- · On-site coach parking
- Flexible lunch options, including takeaway selection
- · Healthy lunch options